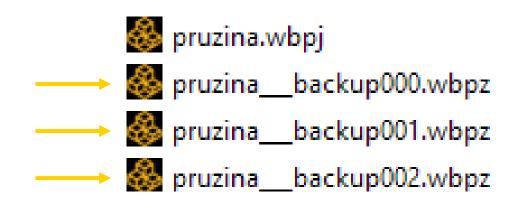

### Combination of Save As 000 and Archive As 000

- Example of combination:
  - Archive As 000
  - Archive As 000
  - Archive As 000
  - Save As 000
  - Save As 000
  - Archive As 000
  - Archive As 000
  - Save As 000

- 🚳 pruzina.wbpj
- pruzina\_\_backup000.wbpz
- 🚳 pruzina\_\_backup001.wbpz
- 🚳 pruzina\_\_backup002.wbpz
- 🚳 pruzina\_000.wbpj
- 💑 pruzina\_001.wbpj
- 💑 pruzina\_001\_\_\_backup000.wbpz
- 🚳 pruzina\_001\_\_\_backup001.wbpz
- 💑 pruzina\_002.wbpj