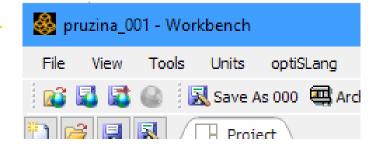

#### Save As 000

Save As (whole project)

Automatic counting

### Combination of Save As 000 and Archive As 000

- Example of combination:
  - Archive As 000
  - Archive As 000
  - Archive As 000
  - Save As 000
  - Save As 000
  - Archive As 000
  - Archive As 000
  - Save As 000

- 🚳 pruzina.wbpj
- pruzina\_\_backup000.wbpz
- 🚳 pruzina\_\_backup001.wbpz
- 🚳 pruzina\_\_backup002.wbpz
- 🚳 pruzina\_000.wbpj
- 💑 pruzina\_001.wbpj
- 💑 pruzina\_001\_\_\_backup000.wbpz
- 🚳 pruzina\_001\_\_\_backup001.wbpz
- 💑 pruzina\_002.wbpj