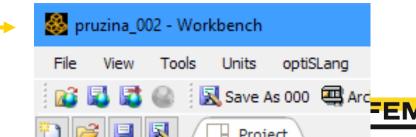

#### Save As 000

Save As (whole project)

Automatic counting

#### Archive As 000

without results

Automatic counting