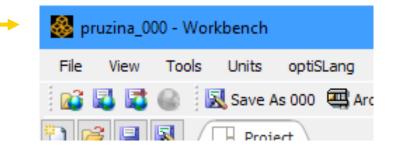

#### Save As 000

Save As (whole project)

Automatic counting

### Combination of Save As 000 and Archive As 000

- Example of combination:
  - Archive As 000
  - Archive As 000
  - Archive As 000
  - Save As 000
  - Save As 000
  - Archive As 000
  - Archive As 000
  - Save As 000

- 🚳 pruzina.wbpj
- pruzina\_\_backup000.wbpz
- 🚳 pruzina\_\_backup001.wbpz
- 🚳 pruzina\_\_backup002.wbpz
- 🚳 pruzina\_000.wbpj
- 💑 pruzina\_001.wbpj
- 💑 pruzina\_001\_\_\_backup000.wbpz
- 🚳 pruzina\_001\_\_\_backup001.wbpz
- 💑 pruzina\_002.wbpj