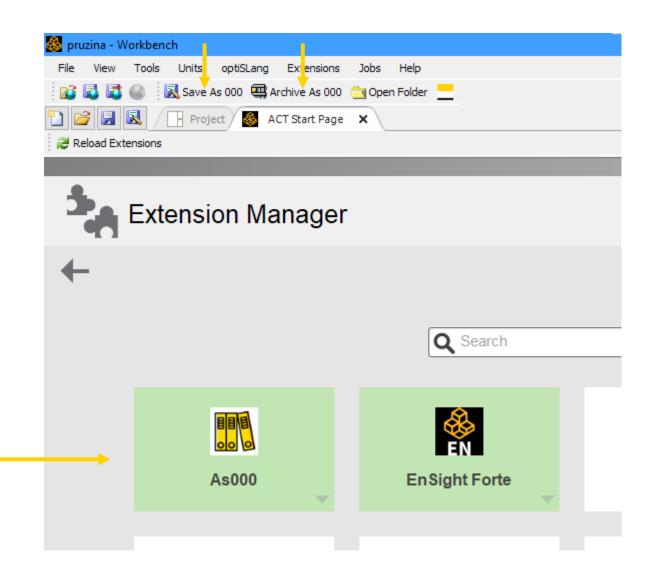

# Description

Modul: Workbench Project

The ACT extension provides saving Workbench Project as new version 000 or archive the project to same folder without results with suffix \_\_backup000 ...

Every project could be damaged (e.g. due to an interruption during saving, ...). Keep **your data** save and have a few steps back.

#### Save As 000

Save As (whole project)

Automatic counting

#### Archive As 000

without results

Automatic counting